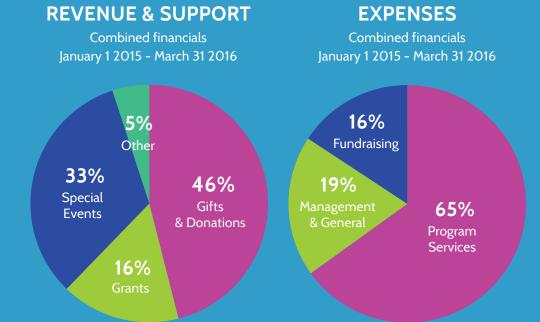

| REVENUE & SUPPORT       | 2015      | 2016 (1/1 - 3/31) |
|-------------------------|-----------|-------------------|
| Gifts and Donations     | \$457,473 | \$46,530          |
| Grants                  | \$155,000 | \$28,385          |
| Special Events          | \$298,392 | \$68,700          |
| Other                   | \$10,015  | \$41,169          |
| Total Revenue & Support | \$952,034 | \$153,630         |
| EXPENSES                |           |                   |
| Program Services        | \$618,744 | \$91,973          |
| Management & General    | \$165,086 | \$40,575          |
| Fundraising             | \$168,252 | \$12,712          |
| Total Expenses          | \$952,082 | \$145,260         |
| Net Revenue             | (\$48)    | \$8,370           |