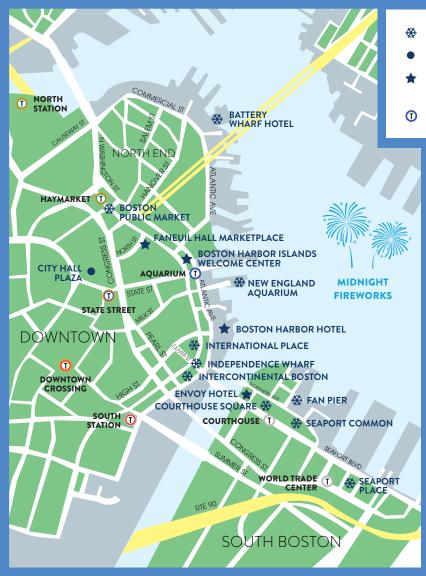

## SUNDAY, DECEMBER 31 • 1PM - 4PM

Visit sites across Boston's waterfront and enjoy over a dozen fun and interactive ice sculptures plus free family activities! Plus, ring in the new year with a midnight fireworks display over Boston Harbor.

VISIT BOSTONHARBORNOW.ORG/NYE FOR LOCATION DETAILS