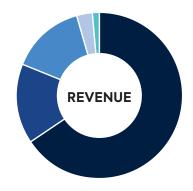

#### April 2023-March 2024

| Contributions                   | \$4,167,722 |
|---------------------------------|-------------|
| ■ Government Grants & Contracts | \$982,692   |
| Special Events                  | \$913,373   |
| Programs & Earned Income        | \$190,851   |
| Other                           | \$84,087    |

#### **FY24 REVENUE**

\$6,338,725

| Public Programs            | \$1,744,750 |
|----------------------------|-------------|
| Planning & Policy          | \$872,180   |
| Park Projects & Operations | \$530,968   |
| Park Promotion             | \$536,011   |
| General & Administrative   | \$691,429   |
| Fundraising                | \$800,244   |
|                            |             |